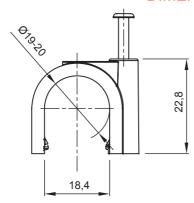

| Colour           | Grey RAL 7035                              | Material                   | Shockproof polymer |
|------------------|--------------------------------------------|----------------------------|--------------------|
| Internal Ø (mm)  | 19-20                                      | Description                | Clip               |
| Glow Wire Test   | 750 °C                                     | For external conduits (mm) | 19-20              |
| Туре             | With pin                                   | Operating temperature      | -5 +60 °C          |
| Type of material | Halogen-free in compliance with EN 60754-2 | Electrocod                 | 21221              |
| Standard         | EN 61386-1 (when applicable)               |                            |                    |

## **DIMENSIONAL**