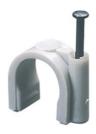

| Colour           | Grey RAL 7035                              | Material                   | Shockproof polymer |
|------------------|--------------------------------------------|----------------------------|--------------------|
| Internal Ø (mm)  | 19-20                                      | Description                | Clip               |
| Glow Wire Test   | 750 °C                                     | For external conduits (mm) | 19-20              |
| Туре             | With pin                                   | Operating temperature      | -5 +60 °C          |
| Type of material | Halogen-free in compliance with EN 60754-2 | Electrocod                 | 21221              |
| Standard         | EN 61386-1 (when applicable)               |                            |                    |