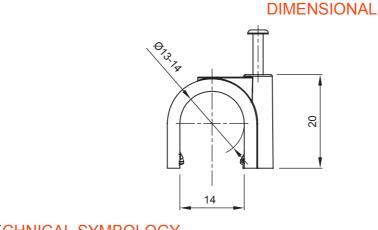

| Colour           | Grey RAL 7035                              | Material                   | Shockproof polymer |
|------------------|--------------------------------------------|----------------------------|--------------------|
| Internal Ø (mm)  | 13-14                                      | Description                | Clip               |
| Glow Wire Test   | 750 °C                                     | For external conduits (mm) | 13-14              |
| Туре             | With pin                                   | Operating temperature      | -5 +60 °C          |
| Type of material | Halogen-free in compliance with EN 60754-2 | Electrocod                 | 21221              |
| Standard         | EN 61386-1 (when applicable)               |                            |                    |