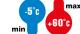

| Colour           | Grey RAL 7035                              | Material                   | Shockproof polymer |
|------------------|--------------------------------------------|----------------------------|--------------------|
| Internal Ø (mm)  | 13-14                                      | Description                | Clip               |
| Glow Wire Test   | 750 °C                                     | For external conduits (mm) | 13-14              |
| Туре             | With pin                                   | Operating temperature      | -5 +60 °C          |
| Type of material | Halogen-free in compliance with EN 60754-2 | Electrocod                 | 21221              |
| Standard         | EN 61386-1 (when applicable)               |                            |                    |