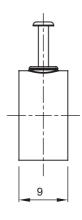

| Colour           | Grey RAL 7035                              | Material                   | Shockproof polymer |
|------------------|--------------------------------------------|----------------------------|--------------------|
| Internal Ø (mm)  | 13-14                                      | Description                | Clip               |
| Glow Wire Test   | 750 °C                                     | For external conduits (mm) | 13-14              |
| Туре             | With pin                                   | Operating temperature      | -5 +60 °C          |
| Type of material | Halogen-free in compliance with EN 60754-2 | Electrocod                 | 21221              |
| Standard         | EN 61386-1 (when applicable)               |                            |                    |