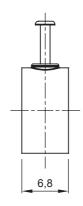

| Colour           | Grey RAL 7035                              | Material                   | Shockproof polymer |
|------------------|--------------------------------------------|----------------------------|--------------------|
| Internal Ø (mm)  | 9-10                                       | Description                | Clip               |
| Glow Wire Test   | 750 °C                                     | For external conduits (mm) | 9-10               |
| Туре             | With pin                                   | Operating temperature      | -5 +60 °C          |
| Type of material | Halogen-free in compliance with EN 60754-2 | Electrocod                 | 21221              |
| Standard         | EN 61386-1 (when applicable)               |                            |                    |

## **DIMENSIONAL**