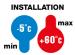

| Colour           | Grey RAL 7035                              | Material                   | Shockproof polymer |
|------------------|--------------------------------------------|----------------------------|--------------------|
| Internal Ø (mm)  | 9-10                                       | Description                | Clip               |
| Glow Wire Test   | 750 °C                                     | For external conduits (mm) | 9-10               |
| Туре             | With pin                                   | Operating temperature      | -5 +60 °C          |
| Type of material | Halogen-free in compliance with EN 60754-2 | Electrocod                 | 21221              |
| Standard         | EN 61386-1 (when applicable)               |                            |                    |