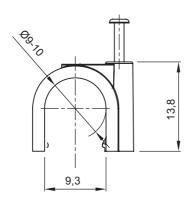

| Colour           | Grey RAL 7035                              | Material                   | Shockproof polymer |
|------------------|--------------------------------------------|----------------------------|--------------------|
| Internal Ø (mm)  | 9-10                                       | Description                | Clip               |
| Glow Wire Test   | 750 °C                                     | For external conduits (mm) | 9-10               |
| Туре             | With pin                                   | Operating temperature      | -5 +60 °C          |
| Type of material | Halogen-free in compliance with EN 60754-2 | Electrocod                 | 21221              |
| Standard         | EN 61386-1 (when applicable)               |                            |                    |

## **DIMENSIONAL**