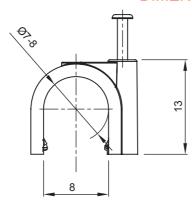

| Colour           | Grey RAL 7035                              | Material                   | Shockproof polymer |
|------------------|--------------------------------------------|----------------------------|--------------------|
| Internal Ø (mm)  | 7-8                                        | Description                | Clip               |
| Glow Wire Test   | 750 °C                                     | For external conduits (mm) | 7-8                |
| Туре             | With pin                                   | Operating temperature      | -5 +60 °C          |
| Type of material | Halogen-free in compliance with EN 60754-2 | Electrocod                 | 21221              |
| Standard         | EN 61386-1 (when applicable)               |                            |                    |

## **DIMENSIONAL**