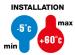

| Colour           | Grey RAL 7035                              | Material                   | Shockproof polymer |
|------------------|--------------------------------------------|----------------------------|--------------------|
| Internal Ø (mm)  | 7-8                                        | Description                | Clip               |
| Glow Wire Test   | 750 °C                                     | For external conduits (mm) | 7-8                |
| Туре             | With pin                                   | Operating temperature      | -5 +60 °C          |
| Type of material | Halogen-free in compliance with EN 60754-2 | Electrocod                 | 21221              |
| Standard         | EN 61386-1 (when applicable)               |                            |                    |