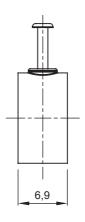

| Colour           | Grey RAL 7035                              | Material                   | Shockproof polymer |
|------------------|--------------------------------------------|----------------------------|--------------------|
| Internal Ø (mm)  | 7-8                                        | Description                | Clip               |
| Glow Wire Test   | 750 °C                                     | For external conduits (mm) | 7-8                |
| Туре             | With pin                                   | Operating temperature      | -5 +60 °C          |
| Type of material | Halogen-free in compliance with EN 60754-2 | Electrocod                 | 21221              |
| Standard         | EN 61386-1 (when applicable)               |                            |                    |

## **DIMENSIONAL**