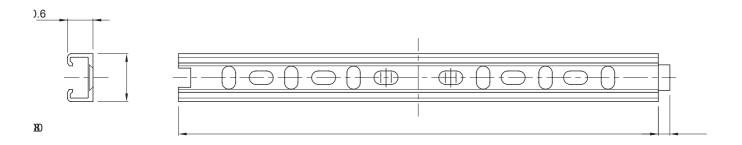

| Colour                | Grey RAL 7035                | IP degree      | -      |
|-----------------------|------------------------------|----------------|--------|
| Material              | Shockproof polymer           | Length (mm)    | 200    |
| Description           | Rail for supports            | Glow Wire Test | 750 °C |
| Operating temperature | -5 +60 °C                    | Electrocod     | 21221  |
| Standard              | EN 61386-1 (when applicable) |                |        |

## **DIMENSIONAL**