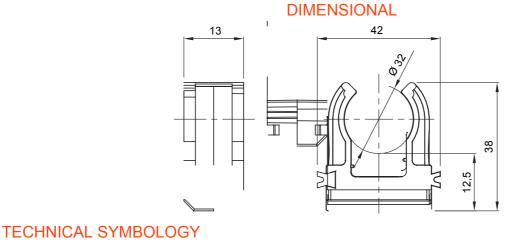

| Colour                          | Grev RAL 7035                            | IP degree             | -         |
|---------------------------------|------------------------------------------|-----------------------|-----------|
| Material                        | Shockproof polymer                       | Fixing                | Clip      |
| For external conduits (mm)      | 32                                       | Glow Wire Test        | 750 °C    |
| Wall-conduit axis distance (mm) | 28                                       | Operating temperature | -5 +60 °C |
| Type of material                | Halogen free in compliance with EN 50642 | Electrocod            | 21221     |
| Standard                        | EN 61386-1 (when applicable)             |                       |           |