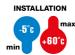

| Colour                          | Grey RAL 7035                            | IP degree             | -         |
|---------------------------------|------------------------------------------|-----------------------|-----------|
| Material                        | Shockproof polymer                       | Fixing                | Clip      |
| For external conduits (mm)      | 25                                       | Glow Wire Test        | 750 °C    |
| Wall-conduit axis distance (mm) | 24.5                                     | Operating temperature | -5 +60 °C |
| Type of material                | Halogen free in compliance with EN 50642 | Electrocod            | 21221     |
| Standard                        | EN 61386-1 (when applicable)             |                       |           |