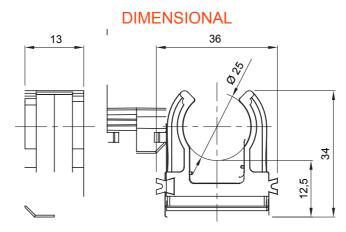

| Colour                          | Grey RAL 7035                            | IP degree             | -         |
|---------------------------------|------------------------------------------|-----------------------|-----------|
| Material                        | Shockproof polymer                       | Fixing                | Clip      |
| For external conduits (mm)      | 25                                       | Glow Wire Test        | 750 °C    |
| Wall-conduit axis distance (mm) | 24.5                                     | Operating temperature | -5 +60 °C |
| Type of material                | Halogen free in compliance with EN 50642 | Electrocod            | 21221     |
| Standard                        | EN 61386-1 (when applicable)             |                       |           |