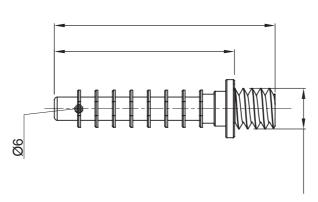

| Colour           | Grey RAL 7035                              | IP degree                 | -         |
|------------------|--------------------------------------------|---------------------------|-----------|
| Characteristics  | 1 Impact insert included                   | For mounting holes Ø (mm) | 6         |
| Glow Wire Test   | 750 °C                                     | Operating temperature     | -5 +60 °C |
| Type of material | Halogen-free in compliance with EN 60754-2 | Electrocod                | 21221     |
| Standard         | EN 61386-1 (when applicable)               |                           |           |

## **DIMENSIONAL**

8

1