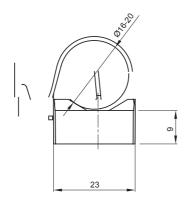

## **DIMENSIONAL**

| Colour                     | Grey RAL 7035                            | IP degree             | -         |
|----------------------------|------------------------------------------|-----------------------|-----------|
| Material                   | Polyamide                                | Conduits Ø (mm)       | 16-20     |
| Description                | Reopened collar                          | Glow Wire Test        | 750 °C    |
| For external conduits (mm) | 16-20                                    | Operating temperature | -5 +60 °C |
| Type of material           | Halogen free in compliance with EN 50642 | Electrocod            | 21221     |
| Standard                   | EN 61386-1 (when applicable)             |                       |           |