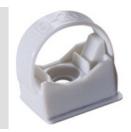

| Colour                     | Grey RAL 7035                            | IP degree             | -         |
|----------------------------|------------------------------------------|-----------------------|-----------|
| Material                   | Polyamide                                | Conduits Ø (mm)       | 16-20     |
| Description                | Reopened collar                          | Glow Wire Test        | 750 °C    |
| For external conduits (mm) | 16-20                                    | Operating temperature | -5 +60 °C |
| Type of material           | Halogen free in compliance with EN 50642 | Electrocod            | 21221     |
| Standard                   | EN 61386-1 (when applicable)             |                       |           |