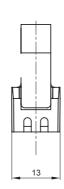

nge).

| Colour                     | Grey RAL 7035                            | IP degree             | -         |
|----------------------------|------------------------------------------|-----------------------|-----------|
| Material                   | Polyamide                                | Conduits Ø (mm)       | 16-20     |
| Description                | Reopened collar                          | Glow Wire Test        | 750 °C    |
| For external conduits (mm) | 16-20                                    | Operating temperature | -5 +60 °C |
| Type of material           | Halogen free in compliance with EN 50642 | Electrocod            | 21221     |
| Standard                   | EN 61386-1 (when applicable)             |                       |           |

## **DIMENSIONAL**





## **TECHNICAL SYMBOLOGY**









750 °C

## STANDARDS/APPROVALS