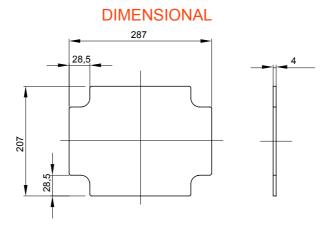

| Material                           | Insulation                  | For Q-DIN            | 14      |
|------------------------------------|-----------------------------|----------------------|---------|
| For distribution boards            | GW42008 - GW42009 - GW42010 | For boxes dimensions | 300x220 |
| For boxes centre distance BxH (mm) | 300x220                     | Electrocod           | 0303    |