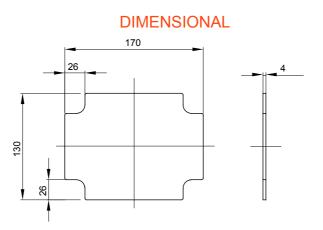

| Material             | Insulation | For distribution boards            | GW42001 - GW42002 - GW42003 |
|----------------------|------------|------------------------------------|-----------------------------|
| For boxes dimensions | 190x140    | For boxes centre distance BxH (mm) | 190x140                     |
| Electrocod           | 0303       |                                    |                             |