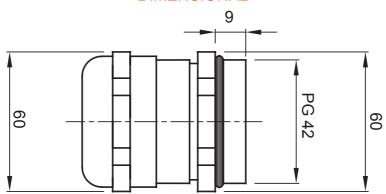

## **DIMENSIONAL**

| IP degree         | IP68 (at 3 bar) | Material              | Nickel-plated brass             |
|-------------------|-----------------|-----------------------|---------------------------------|
| For cables Ø (mm) | from 32 to 36   | Description           | Cable gland                     |
| Type of pitch     | PG42            | Operating temperature | -30 +100 °C                     |
| Electrocod        | 3651            | Standard              | EN 50262 - IEC62444 - DIN 40430 |