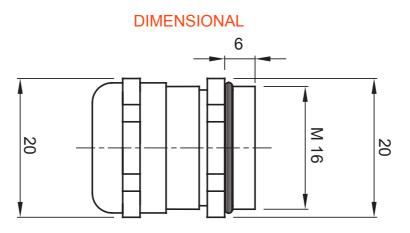

| IP degree         | IP68 (at 3 bar) | Material              | Nickel-plated brass                 |
|-------------------|-----------------|-----------------------|-------------------------------------|
| For cables Ø (mm) | from 4 to 9     | Description           | Cable gland                         |
| Type of pitch     | M16             | Operating temperature | -30 +100 °C                         |
| Electrocod        | 3651            | Standard              | EN 50262 - IEC 62444 - IEC/EN 60243 |