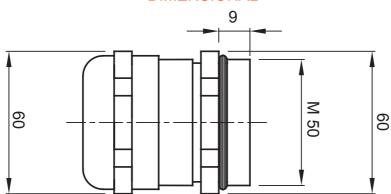

### **DIMENSIONAL**

| IP degree         | IP68 (at 3 bar) | Material              | Nickel-plated brass                 |
|-------------------|-----------------|-----------------------|-------------------------------------|
| For cables Ø (mm) | from 25 to 34   | Description           | Cable gland                         |
| Type of pitch     | M50             | Operating temperature | -30 +100 °C                         |
| Electrocod        | 3651            | Standard              | EN 50262 - IEC 62444 - IEC/EN 60243 |