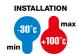

| IP degree         | IP68 (at 3 bar) | Material              | Nickel-plated brass                 |
|-------------------|-----------------|-----------------------|-------------------------------------|
| For cables Ø (mm) | from 25 to 34   | Description           | Cable gland                         |
| Type of pitch     | M50             | Operating temperature | -30 +100 °C                         |
| Electrocod        | 3651            | Standard              | EN 50262 - IEC 62444 - IEC/EN 60243 |

### **TECHNICAL SYMBOLOGY**

IP68 (at 3 bar)