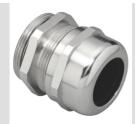

| IP degree         | IP68 (at 3 bar) | Material              | Nickel-plated brass                 |
|-------------------|-----------------|-----------------------|-------------------------------------|
| For cables Ø (mm) | from 25 to 34   | Description           | Cable gland                         |
| Type of pitch     | M50             | Operating temperature | -30 +100 °C                         |
| Electrocod        | 3651            | Standard              | EN 50262 - IEC 62444 - IEC/EN 60243 |