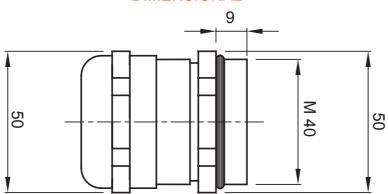

## **DIMENSIONAL**

| IP degree         | IP68 (at 3 bar) | Material              | Nickel-plated brass                 |
|-------------------|-----------------|-----------------------|-------------------------------------|
| For cables Ø (mm) | from 19 to 27   | Description           | Cable gland                         |
| Type of pitch     | M40             | Operating temperature | -30 +100 °C                         |
| Electrocod        | 3651            | Standard              | EN 50262 - IEC 62444 - IEC/EN 60243 |