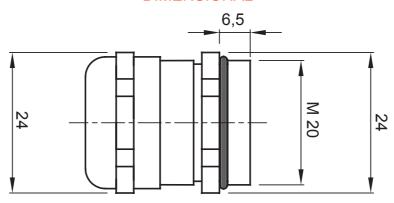

#### **DIMENSIONAL**

| IP degree         | IP68 (at 3 bar) | Material              | Nickel-plated brass                 |
|-------------------|-----------------|-----------------------|-------------------------------------|
| For cables Ø (mm) | from 10 to 13   | Description           | Cable gland                         |
| Type of pitch     | M20             | Operating temperature | -30 +100 °C                         |
| Electrocod        | 3651            | Standard              | EN 50262 - IEC 62444 - IEC/EN 60243 |