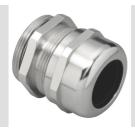

| IP degree         | IP68 (at 3 bar) | Material              | Nickel-plated brass                 |
|-------------------|-----------------|-----------------------|-------------------------------------|
| For cables Ø (mm) | from 10 to 13   | Description           | Cable gland                         |
| Type of pitch     | M20             | Operating temperature | -30 +100 °C                         |
| Electrocod        | 3651            | Standard              | EN 50262 - IEC 62444 - IEC/EN 60243 |