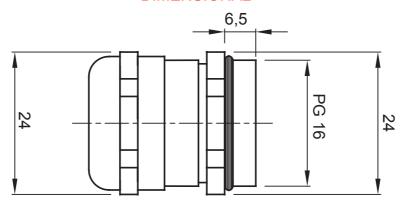

## **DIMENSIONAL**

| IP degree         | IP68 (at 3 bar) | Material              | Nickel-plated brass             |
|-------------------|-----------------|-----------------------|---------------------------------|
| For cables Ø (mm) | from 10 to 13   | Description           | Cable gland                     |
| Type of pitch     | PG16            | Operating temperature | -30 +100 °C                     |
| Electrocod        | 3651            | Standard              | EN 50262 - IEC62444 - DIN 40430 |