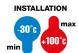

| IP degree         | IP68 (at 3 bar) | Material              | Nickel-plated brass             |
|-------------------|-----------------|-----------------------|---------------------------------|
| For cables Ø (mm) | from 10 to 13   | Description           | Cable gland                     |
| Type of pitch     | PG16            | Operating temperature | -30 +100 °C                     |
| Electrocod        | 3651            | Standard              | EN 50262 - IEC62444 - DIN 40430 |

## **TECHNICAL SYMBOLOGY**

IP68 (at 3 bar)