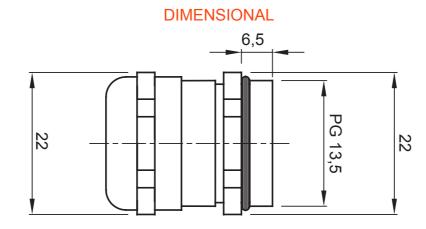

| IP degree         | IP68 (at 3 bar) | Material              | Nickel-plated brass             |
|-------------------|-----------------|-----------------------|---------------------------------|
| For cables Ø (mm) | from 7 to 11    | Description           | Cable gland                     |
| Type of pitch     | PG13.5          | Operating temperature | -30 +100 °C                     |
| Electrocod        | 3651            | Standard              | EN 50262 - IEC62444 - DIN 40430 |