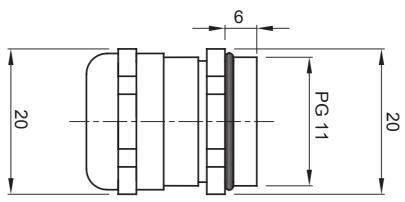

| IP degree         | IP68 (at 3 bar) | Material              | Nickel-plated brass             |
|-------------------|-----------------|-----------------------|---------------------------------|
| For cables Ø (mm) | from 4 to 9     | Description           | Cable gland                     |
| Type of pitch     | PG11            | Operating temperature | -30 +100 °C                     |
| Electrocod        | 3651            | Standard              | EN 50262 - IEC62444 - DIN 40430 |

### **DIMENSIONAL**