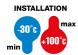

| IP degree         | IP68 (at 3 bar) | Material              | Nickel-plated brass             |
|-------------------|-----------------|-----------------------|---------------------------------|
| For cables Ø (mm) | from 4 to 9     | Description           | Cable gland                     |
| Type of pitch     | PG11            | Operating temperature | -30 +100 °C                     |
| Electrocod        | 3651            | Standard              | EN 50262 - IEC62444 - DIN 40430 |

### **TECHNICAL SYMBOLOGY**

IP68 (at 3 bar)