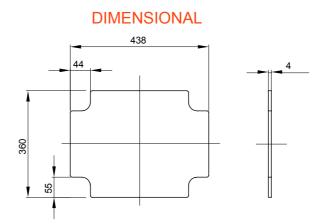

| Material                           | Insulation | For boxes dimensions | 460x380 |
|------------------------------------|------------|----------------------|---------|
| For boxes centre distance BxH (mm) | 460x380    | Electrocod           | 0303    |