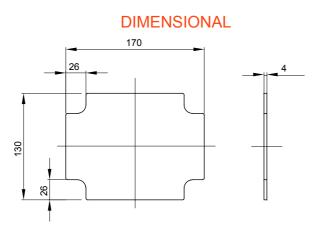

| Material             | Insulation | For distribution boards            | GW42001 - GW42002 - GW42003 |
|----------------------|------------|------------------------------------|-----------------------------|
| For boxes dimensions | 190x140    | For boxes centre distance BxH (mm) | 190x140                     |
| Electrocod           | 0303       |                                    |                             |