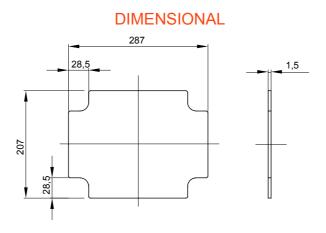

| Material             | Galvanized metal | For distribution boards            | GW42008 - GW42009 - GW42010 |
|----------------------|------------------|------------------------------------|-----------------------------|
| For boxes dimensions | 300x220          | For boxes centre distance BxH (mm) | 300x220                     |
| Electrocod           | 0303             |                                    |                             |