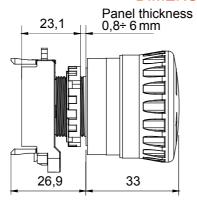

## **DIMENSIONAL**

| Version                 | Panel                     | Functions                | With holding |
|-------------------------|---------------------------|--------------------------|--------------|
| Light                   | No                        | Material                 | Insulation   |
| Туре                    | For emergency             | Rated current (A)        | 10           |
| Circuit breaker         | Mushroom-head push button | IP degree                | IP66         |
| Mechanical resistance   | 100 m/s2                  | Maximum shock resistance | 1000 m/s2    |
| Ambient temperature     | -25 +55 °C                | Current in AC15 (230 V)  | 3 A          |
| Current in DC13 (230 V) | 0,55 A                    | Panel thickness          | 0,8 ÷ 6 mm   |