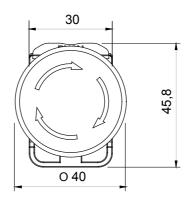

on                 | Panel                     | Functions                | With holding |
|-------------------------|---------------------------|--------------------------|--------------|
| Light                   | No                        | Material                 | Insulation   |
| Туре                    | For emergency             | Rated current (A)        | 10           |
| Circuit breaker         | Mushroom-head push button | IP degree                | IP66         |
| Mechanical resistance   | 100 m/s2                  | Maximum shock resistance | 1000 m/s2    |
| Ambient temperature     | -25 +55 °C                | Current in AC15 (230 V)  | 3 A          |
| Current in DC13 (230 V) | 0,55 A                    | Panel thickness          | 0,8 ÷ 6 mm   |

## **DIMENSIONAL**





## **TECHNICAL SYMBOLOGY**

IP IK

IP66 100 m/s2

STANDARDS/APPROVALS

 $C \in$