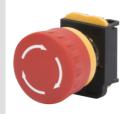

#### 74 PS Range

The 74 PS range is a system of push-buttons, selectors and indicators (diameter 22 mm) with a degree of protection of IP66 for creating a real interface between man and machine, whilst at the same time controlling the operating status of the drives and equipment to ensure the highest safety standards. The range includes six types of empty enclosure with between 1 and 12 gangs, and enclosures that come fitted with push-buttons and contacts.

| Version                 | Panel                     | Functions                | With holding |
|-------------------------|---------------------------|--------------------------|--------------|
| Light                   | No                        | Material                 | Insulation   |
| Туре                    | For emergency             | Rated current (A)        | 10           |
| Circuit breaker         | Mushroom-head push button | IP degree                | IP66         |
| Mechanical resistance   | 100 m/s2                  | Maximum shock resistance | 1000 m/s2    |
| Ambient temperature     | -25 +55 °C                | Current in AC15 (230 V)  | 3 A          |
| Current in DC13 (230 V) | 0,55 A                    | Panel thickness          | 0,8 ÷ 6 mm   |