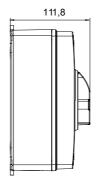

| Solvents                             |                  |                  | Mineral                              | UV        |           |  |  |
|                                                | Concentrated                         | Diluited  | Concentrated     | Diluited                             | Hexane                               | Benzol           | Acetone          | Ethyl alcohol                        | oil       | rays      |  |  |
| Resistant                                      | L <mark>imite</mark> d<br>resistance | Resistant | Not<br>resistant | L <mark>imite</mark> d<br>resistance | L <mark>imite</mark> d<br>resistance | Not<br>resistant | Not<br>resistant | L <mark>imite</mark> d<br>resistance | Resistant | Resistant |  |  |

## **DIMENSIONAL**







## **TECHNICAL SYMBOLOGY**

IP IK

IP66/IP67/IP69 IK0

STANDARDS/APPROVALS