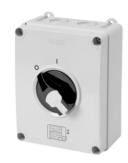

## 70 RT HP Range

70 RT HP is a complete offer of rotary isolator switches from 16 A to 160 A, available in boxes both in insulating material and metal, in control or emergency versions, compatible with the main applications for residential, tertiary and industrial contexts.

The devices have been designed to reduce wiring time, facilitate installation and guarantee the maximum safety and robustness even in the most demanding conditions.

| Circuit breaker         | Rotary isolator | Version                   | Box                                    |
|-------------------------|-----------------|---------------------------|----------------------------------------|
| Material                | Insulation      | Туре                      | Command                                |
| Rated current (A)       | 80              | No. of poles              | 3P                                     |
| Knob colour             | Black           | Lockable                  | YES (max. 3 locks in ON and OFF)       |
| IP degree               | IP66/IP67/IP69  | Mechanical resistance     | IK08                                   |
| Ambient temperature     | -25 +60 °C      | Lid screws (no. and type) | 4 insul. 1/4 turn                      |
| Current in AC21A (415V) | 80              | Holes entry               | 2 x M25/32 + 2 x M25/32                |
| Current in AC22A (415V) | 80              | Type of accessory         | Max. 2 auxiliary contacts (1 per side) |
| Current in AC23A (415V) | 80              | Cable section             | 2,5-25 mm²                             |