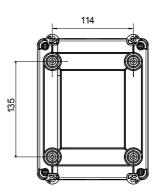

| Solvents                             |                  |                  | Mineral                              | UV        |           |  |  |
|                                                | Concentrated                         | Diluited  | Concentrated     | Diluited                             | Hexane                               | Benzol           | Acetone          | Ethyl alcohol                        | oil       | rays      |  |  |
| Resistant                                      | L <mark>imite</mark> d<br>resistance | Resistant | Not<br>resistant | L <mark>imite</mark> d<br>resistance | L <mark>imite</mark> d<br>resistance | Not<br>resistant | Not<br>resistant | L <mark>imite</mark> d<br>resistance | Resistant | Resistant |  |  |

## **DIMENSIONAL**







## **TECHNICAL SYMBOLOGY**

IP IK

IP66/IP67/IP69 IK0

STANDARDS/APPROVALS