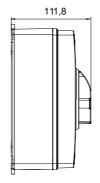

| Solvents                             |                  |                  | Mineral                              | UV        |           |  |  |
|                                                | Concentrated                         | Diluited  | Concentrated     | Diluited                             | Hexane                               | Benzol           | Acetone          | Ethyl alcohol                        | oil       | rays      |  |  |
| Resistant                                      | L <mark>imite</mark> d<br>resistance | Resistant | Not<br>resistant | L <mark>imite</mark> d<br>resistance | L <mark>imite</mark> d<br>resistance | Not<br>resistant | Not<br>resistant | L <mark>imite</mark> d<br>resistance | Resistant | Resistant |  |  |

## **DIMENSIONAL**







## **TECHNICAL SYMBOLOGY**

IP IK

IP66/IP67/IP69 IKC

STANDARDS/APPROVALS