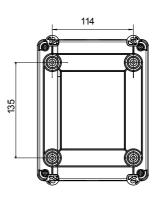

| Solvents                             |                  |                  | Mineral                              | UV        |           |  |  |
|                                                | Concentrated                         | Diluited  | Concentrated     | Diluited                             | Hexane                               | Benzol           | Acetone          | Ethyl alcohol                        | oil       | rays      |  |  |
| Resistant                                      | L <mark>imite</mark> d<br>resistance | Resistant | Not<br>resistant | L <mark>imite</mark> d<br>resistance | L <mark>imite</mark> d<br>resistance | Not<br>resistant | Not<br>resistant | L <mark>imite</mark> d<br>resistance | Resistant | Resistant |  |  |

## **DIMENSIONAL**







## **TECHNICAL SYMBOLOGY**

IP IK

IP66/IP67/IP69 IKC

STANDARDS/APPROVALS