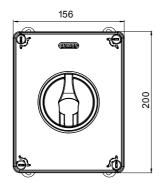

| Solvents                             |                  |                  | Mineral                              | UV        |           |  |  |
|                                                | Concentrated                         | Diluited  | Concentrated     | Diluited                             | Hexane                               | Benzol           | Acetone          | Ethyl alcohol                        | oil       | rays      |  |  |
| Resistant                                      | L <mark>imite</mark> d<br>resistance | Resistant | Not<br>resistant | L <mark>imite</mark> d<br>resistance | L <mark>imite</mark> d<br>resistance | Not<br>resistant | Not<br>resistant | L <mark>imite</mark> d<br>resistance | Resistant | Resistant |  |  |

## **DIMENSIONAL**







## **TECHNICAL SYMBOLOGY**

IP IK

IP66/IP67/IP69 IKC

STANDARDS/APPROVALS