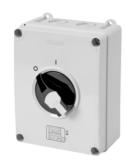

## 70 RT HP Range

70 RT HP is a complete offer of rotary isolator switches from 16 A to 160 A, available in boxes both in insulating material and metal, in control or emergency versions, compatible with the main applications for residential, tertiary and industrial contexts.

The devices have been designed to reduce wiring time, facilitate installation and guarantee the maximum safety and robustness even in the most demanding conditions.

| Circuit breaker         | Rotary isolator | Version                   | Вох                                    |
|-------------------------|-----------------|---------------------------|----------------------------------------|
| Material                | Insulation      | Туре                      | Command                                |
| Rated current (A)       | 63              | No. of poles              | 4P                                     |
| Knob colour             | Black           | Lockable                  | YES (max. 3 locks in ON and OFF)       |
| IP degree               | IP66/IP67/IP69  | Mechanical resistance     | IK08                                   |
| Ambient temperature     | -25 +60 °C      | Lid screws (no. and type) | 4 insul. 1/4 turn                      |
| Current in AC21A (415V) | 63              | Holes entry               | 2 x M25/32 + 2 x M25/32                |
| Current in AC22A (415V) | 63              | Type of accessory         | Max. 2 auxiliary contacts (1 per side) |
| Current in AC23A (415V) | 63              | Cable section             | 2,5-25 mm²                             |