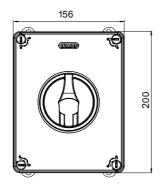

|                                      | Solvents                             |                  |                  | Mineral                              | UV        |           |  |  |
|                                                | Concentrated          | Diluited  | Concentrated     | Diluited                             | Hexane                               | Benzol           | Acetone          | Ethyl alcohol                        | oil       | rays      |  |  |
| Resistant                                      | Limited<br>resistance | Resistant | Not<br>resistant | L <mark>imite</mark> d<br>resistance | L <mark>imite</mark> d<br>resistance | Not<br>resistant | Not<br>resistant | L <mark>imite</mark> d<br>resistance | Resistant | Resistant |  |  |

## **DIMENSIONAL**







## **TECHNICAL SYMBOLOGY**

IP IK

IP66/IP67/IP69 IKC

STANDARDS/APPROVALS



CE