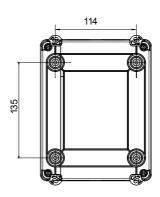

|                                      | Solvents                             |                  |                  | Mineral                              | UV        |           |  |  |
|                                                | Concentrated          | Diluited  | Concentrated     | Diluited                             | Hexane                               | Benzol           | Acetone          | Ethyl alcohol                        | oil       | rays      |  |  |
| Resistant                                      | Limited<br>resistance | Resistant | Not<br>resistant | L <mark>imite</mark> d<br>resistance | L <mark>imite</mark> d<br>resistance | Not<br>resistant | Not<br>resistant | L <mark>imite</mark> d<br>resistance | Resistant | Resistant |  |  |

## **DIMENSIONAL**







## **TECHNICAL SYMBOLOGY**

IP IK

IP66/IP67/IP69 IKC

STANDARDS/APPROVALS



CE