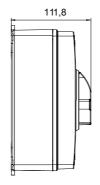

|                                      | Solvents                             |                  |                  | Mineral                              | UV        |           |  |  |
|                                                | Concentrated          | Diluited  | Concentrated     | Diluited                             | Hexane                               | Benzol           | Acetone          | Ethyl alcohol                        | oil       | rays      |  |  |
| Resistant                                      | Limited<br>resistance | Resistant | Not<br>resistant | L <mark>imite</mark> d<br>resistance | L <mark>imite</mark> d<br>resistance | Not<br>resistant | Not<br>resistant | L <mark>imite</mark> d<br>resistance | Resistant | Resistant |  |  |

## **DIMENSIONAL**







## **TECHNICAL SYMBOLOGY**

IP IK

IP66/IP67/IP69 IKC

STANDARDS/APPROVALS



CE