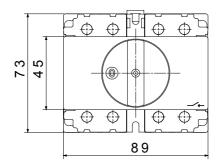

s.

The devices have been designed to reduce wiring time, facilitate installation and guarantee the maximum safety and robustness even in the most demanding conditions.

| Circuit breaker         | Rotary isolator | Version       | For fixing on DIN rail |
|-------------------------|-----------------|---------------|------------------------|
| Rated current (A)       | 63              | No. of poles  | 3P                     |
| No. of modules EN 50022 | 5               | Knob colour   | Black                  |
| Current in AC21A (415V) | 63              | Lockable      | No                     |
| Current in AC22A (415V) | 63              | Cable section | 2,5-25 mm²             |
| Current in AC23A (415V) | 63              |               |                        |

## **DIMENSIONAL**





## STANDARDS/APPROVALS