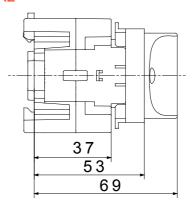

The devices have been designed to reduce wiring time, facilitate installation and guarantee the maximum safety and robustness even in the most demanding conditions.

| Circuit breaker         | Rotary isolator | Version       | For fixing on DIN rail |
|-------------------------|-----------------|---------------|------------------------|
| Rated current (A)       | 32              | No. of poles  | 4P                     |
| No. of modules EN 50022 | 4               | Knob colour   | Black                  |
| Current in AC21A (415V) | 32              | Lockable      | No                     |
| Current in AC22A (415V) | 32              | Cable section | 1-10 mm²               |
| Current in AC23A (415V) | 32              |               |                        |

## **DIMENSIONAL**





## STANDARDS/APPROVALS