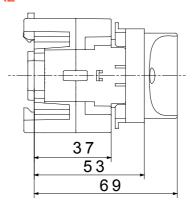

The devices have been designed to reduce wiring time, facilitate installation and guarantee the maximum safety and robustness even in the most demanding conditions.

| Circuit breaker         | Rotary isolator | Version       | For fixing on DIN rail |
|-------------------------|-----------------|---------------|------------------------|
| Rated current (A)       | 16              | No. of poles  | 4P                     |
| No. of modules EN 50022 | 4               | Knob colour   | Black                  |
| Current in AC21A (415V) | 16              | Lockable      | No                     |
| Current in AC22A (415V) | 16              | Cable section | 1-10 mm²               |
| Current in AC23A (415V) | 16              |               |                        |

## **DIMENSIONAL**





## STANDARDS/APPROVALS