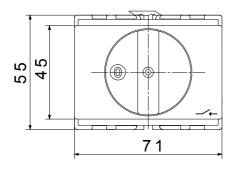

The devices have been designed to reduce wiring time, facilitate installation and guarantee the maximum safety and robustness even in the most demanding conditions.

| Circuit breaker         | Rotary isolator | Version       | For fixing on DIN rail |
|-------------------------|-----------------|---------------|------------------------|
| Rated current (A)       | 16              | No. of poles  | 3P                     |
| No. of modules EN 50022 | 4               | Knob colour   | Black                  |
| Current in AC21A (415V) | 16              | Lockable      | No                     |
| Current in AC22A (415V) | 16              | Cable section | 1-10 mm²               |
| Current in AC23A (415V) | 16              |               |                        |