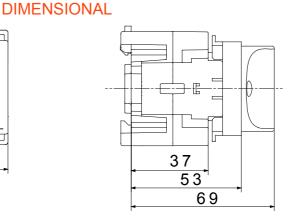

The devices have been designed to reduce wiring time, facilitate installation and guarantee the maximum safety and robustness even in the most demanding conditions.

| Circuit breaker         | Rotary isolator | Version       | For fixing on DIN rail |
|-------------------------|-----------------|---------------|------------------------|
| Rated current (A)       | 16              | No. of poles  | 3P                     |
| No. of modules EN 50022 | 4               | Knob colour   | Black                  |
| Current in AC21A (415V) | 16              | Lockable      | No                     |
| Current in AC22A (415V) | 16              | Cable section | 1-10 mm²               |
| Current in AC23A (415V) | 16              |               |                        |