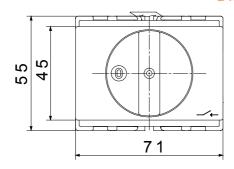

s.

The devices have been designed to reduce wiring time, facilitate installation and guarantee the maximum safety and robustness even in the most demanding conditions.

| Circuit breaker         | Rotary isolator | Version       | For fixing on DIN rail |
|-------------------------|-----------------|---------------|------------------------|
| Rated current (A)       | 16              | No. of poles  | 2P                     |
| No. of modules EN 50022 | 4               | Knob colour   | Black                  |
| Current in AC21A (415V) | 16              | Lockable      | No                     |
| Current in AC22A (415V) | 16              | Cable section | 1-10 mm²               |
| Current in AC23A (415V) | 16              |               |                        |

## **DIMENSIONAL**





## STANDARDS/APPROVALS