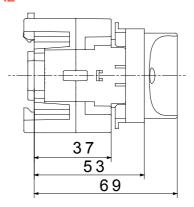

The devices have been designed to reduce wiring time, facilitate installation and guarantee the maximum safety and robustness even in the most demanding conditions.

| Circuit breaker         | Rotary isolator | Version       | For fixing on DIN rail |
|-------------------------|-----------------|---------------|------------------------|
| Rated current (A)       | 16              | No. of poles  | 2P                     |
| No. of modules EN 50022 | 4               | Knob colour   | Black                  |
| Current in AC21A (415V) | 16              | Lockable      | No                     |
| Current in AC22A (415V) | 16              | Cable section | 1-10 mm²               |
| Current in AC23A (415V) | 16              |               |                        |

## **DIMENSIONAL**





## STANDARDS/APPROVALS