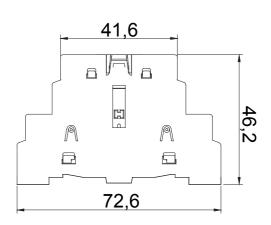

the main applications for residential, tertiary and industrial contexts. DC versions for photovoltaic applications are also available from 16 A to 40 A in insulating box. The series is completed with versions for board from 16 A to 1000 A and for DIN rail fixing from 16 A to 63 A, which can be equipped with auxiliary contacts. The devices have been designed to reduce wiring time, facilitate installation and guarantee the maximum safety and robustness even in the most demanding conditions.

| For isolator    | 100 A - 125 A - 160 A e 16-100A 6P and 8P | Current in AC15 (230 V) | 6 |
|-----------------|-------------------------------------------|-------------------------|---|
| Type of contact | 1 NO + 1 NC                               | Current in AC15 (380 V) | 3 |

## **DIMENSIONAL**





## STANDARDS/APPROVALS