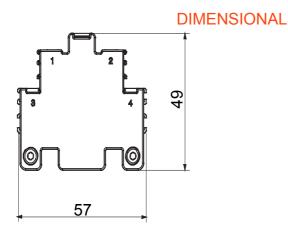

residential, tertiary and industrial contexts. DC versions for photovoltaic applications are also available from 16 A to 40 A in insulating box. The series is completed with versions for board from 16 A to 1000 A and for DIN rail fixing from 16 A to 63 A, which can be equipped with auxiliary contacts.