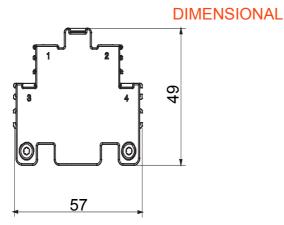

or residential, tertiary and industrial contexts.

residential, tertiary and industrial contexts.

DC versions for photovoltaic applications are also available from 16 A to 40 A in insulating box.

The series is completed with versions for board from 16 A to 1000 A and for DIN rail fixing from 16 A to 63 A, which can be equipped with auxiliary contacts.

The devices have been designed to reduce wiring time, facilitate installation and guarantee the maximum safety and robustness even in the most demanding conditions.

| For isolator    | 16 A - 25 A - 32 A - 40 A - 63 A - 80 A | Current in AC15 (230 V) | 6 |
|-----------------|-----------------------------------------|-------------------------|---|
| Type of contact | 1 NO + 1 NC                             | Current in AC15 (380 V) | 3 |





## STANDARDS/APPROVALS