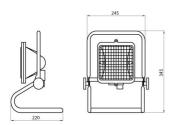

| Minimum distance from the illuminated object | 1 m                          |
| Weight (kg)                          | 2.8              | Colour                                       | Graphite grey                |
| Lamp current                         | 2.1 A            | Max lamp power                               | 500 W                        |
| Lamp holder                          | R7s              | Lamp                                         | HD                           |
| Efficiency class of compatible lamps | D ÷ C            | Optic                                        | Symmetrical optic - ULOR: 0% |
| Electrocod                           | 2424             |                                              |                              |

## **DIMENSIONAL**



## PHOTOMETRIC DISTRIBUTION



## **TECHNICAL SYMBOLOGY**



ᆂ





## STANDARDS/APPROVALS