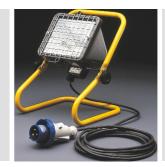

# Product Data Sheet GW84204

68 ACS Range

Multifunctional floodlights in die-cast aluminium, painted with polyester powders, for portable applications on tubular support Optic in 99.85% polished and anodised aluminium Flat tempered glass 5mm thickness Antiaging silicone gasket Suitable for use with halogen lamps Equipped with protective wire guard and cable type H07RN-F section 3x1,5mm² lenght 5m with plug IEC 309 2P+E 200-250V IP67

| Application                          | Indoor / Outdoor | Type of use                                  | Portable                     |
|--------------------------------------|------------------|----------------------------------------------|------------------------------|
| IP degree                            | IP55             | Mechanical resistance                        | IK10                         |
| Insulation class                     | 1                | Minimum distance from the illuminated object | 1 m                          |
| Weight (kg)                          | 2.8              | Colour                                       | Graphite grey                |
| Lamp current                         | 2.1 A            | Max lamp power                               | 500 W                        |
| Lamp holder                          | R7s              | Lamp                                         | HD                           |
| Efficiency class of compatible lamps | D ÷ C            | Optic                                        | Symmetrical optic - ULOR: 0% |
| Electrocod                           | 2424             |                                              |                              |