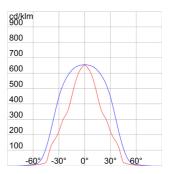

m the illuminated object | 1 m                          |
| Weight (kg)                          | 2.8              | Colour                                       | Graphite grey                |
| Lamp current                         | 2.1 A            | Max lamp power                               | 500 W                        |
| Lamp holder                          | R7s              | Lamp                                         | HD                           |
| Efficiency class of compatible lamps | D ÷ C            | Optic                                        | Symmetrical optic - ULOR: 0% |
| Electrocod                           | 2424             |                                              |                              |

## **DIMENSIONAL**



## PHOTOMETRIC DISTRIBUTION



## **TECHNICAL SYMBOLOGY**



ᆂ





## STANDARDS/APPROVALS