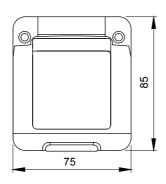

| Colour                   | Grey RAL 7035      | Door type                 | Rigid IK09      |
|--------------------------|--------------------|---------------------------|-----------------|
| Door colour              | Smoked Transparent | IP degree                 | IP65            |
| Insulation class         | II                 | Mechanical resistance     | IK09            |
| No. SYSTEM modules       | 2                  | Lid screws                | Stainless steel |
| Torque screws tightening | 0.8 Newton/meter   | Dimensions LxH (mm)       | 75x85           |
| Glow Wire Test           | 650 °C             | Thermo-pressure with ball | 70 °C           |
| Standard                 | EN 60669-1         | Installation temperature  | -25 +60 °C      |
| Electrocod               | 0220               |                           |                 |

## **DIMENSIONAL**