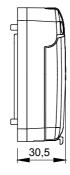

| Colour                   | Grey RAL 7035      | Door type                 | Rigid IK09      |
|--------------------------|--------------------|---------------------------|-----------------|
| Door colour              | Smoked Transparent | IP degree                 | IP65            |
| Insulation class         | II                 | Mechanical resistance     | IK09            |
| No. SYSTEM modules       | 2                  | Lid screws                | Stainless steel |
| Torque screws tightening | 0.8 Newton/meter   | Dimensions LxH (mm)       | 75x85           |
| Glow Wire Test           | 650 °C             | Thermo-pressure with ball | 70 °C           |
| Standard                 | EN 60669-1         | Installation temperature  | -25 +60 °C      |
| Electrocod               | 0220               |                           |                 |

## **DIMENSIONAL**