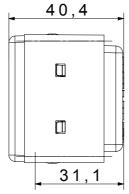

|
| Terminal grip on cable traction | > 50 N                       | Terminal tightening capacity                        | min. 0,75 - max. 2x4           |
|                                 |                              | stranded cables (mm²)                               |                                |
| Terminal tightening capacity    | min. 0,5 - max. 2x2,5        | No. SYSTEM modules                                  | 2                              |
| solid cables (mm²)              |                              |                                                     |                                |
| Material                        | Technopolymer                | Electrocod                                          | 0131                           |

## **DIMENSIONAL**







## **TECHNICAL SYMBOLOGY**



## STANDARDS/APPROVALS