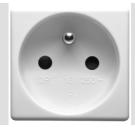

## **Product Data Sheet** GW20207

68 Q-DIN Range

The System modular devices make it possible to create infinite combination between devices and plates, thanks to a complete range that is able to satisfy all design, functional and installation requirements. Colour

and finiture: glossy white, bright and versatile Ideal for flush-mounting solutions (for rectangular or square boxes), surface-mounting solutions, and for special applications. The range includes commands, socket- outlets, protection, indicators, connectors and devices for the control, safety and comfort of your home.

| Category                        | Socket-Outlet                | Description                                         | 2P+E - 16A                     |
|---------------------------------|------------------------------|-----------------------------------------------------|--------------------------------|
| Colour                          | White                        | Voltage                                             | 250 V ac                       |
| Earth pit                       | -                            | Standard                                            | French                         |
| Characteristics                 | With safety shields          | For plug pins                                       | Ø 4 / 4.8 mm                   |
| Wiring terminals                | With screw                   | Standard                                            | IEC 60884-1; NF C 61-314       |
| Resistance at test voltage      | 2000 V at 50 Hz for 1 minute | Prolonged operation switch (no.of position changes) | 10.000 at In 250 V ac cosφ=0,8 |
| Thermo-pressure with ball       | 125 °C                       | Glow Wire Test                                      | 850 °C                         |
| Terminal grip on cable traction | > 50 N                       | Terminal tightening capacity                        | min. 0,75 - max. 2x4           |
|                                 |                              | stranded cables (mm²)                               |                                |
| Terminal tightening capacity    | min. 0,5 - max. 2x2,5        | No. SYSTEM modules                                  | 2                              |
| solid cables (mm²)              |                              |                                                     |                                |
| Material                        | Technopolymer                | Electrocod                                          | 0131                           |