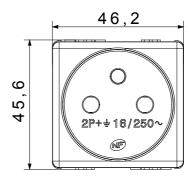

|
| Terminal grip on cable traction | > 50 N                       | Terminal tightening capacity                        | min. 0,75 - max. 2x4           |
|                                 |                              | stranded cables (mm²)                               |                                |
| Terminal tightening capacity    | min. 0,5 - max. 2x2,5        | No. SYSTEM modules                                  | 2                              |
| solid cables (mm²)              |                              |                                                     |                                |
| Material                        | Technopolymer                | Electrocod                                          | 0131                           |

## **DIMENSIONAL**







## **TECHNICAL SYMBOLOGY**



## STANDARDS/APPROVALS