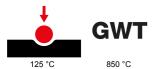

| Category                        | Socket-Outlet                | Description                                         | 2P+E - 16A                     |
|---------------------------------|------------------------------|-----------------------------------------------------|--------------------------------|
| Colour                          | White                        | Voltage                                             | 250 V ac                       |
| Earth pit                       | -                            | Standard                                            | French                         |
| Characteristics                 | With safety shields          | For plug pins                                       | Ø 4 / 4.8 mm                   |
| Wiring terminals                | With screw                   | Standard                                            | IEC 60884-1; NF C 61-314       |
| Resistance at test voltage      | 2000 V at 50 Hz for 1 minute | Prolonged operation switch (no.of position changes) | 10.000 at In 250 V ac cosφ=0,8 |
| Thermo-pressure with ball       | 125 °C                       | Glow Wire Test                                      | 850 °C                         |
| Terminal grip on cable traction | > 50 N                       | Terminal tightening capacity                        | min. 0,75 - max. 2x4           |
|                                 |                              | stranded cables (mm²)                               |                                |
| Terminal tightening capacity    | min. 0,5 - max. 2x2,5        | No. SYSTEM modules                                  | 2                              |
| solid cables (mm²)              |                              |                                                     |                                |
| Material                        | Technopolymer                | Electrocod                                          | 0131                           |