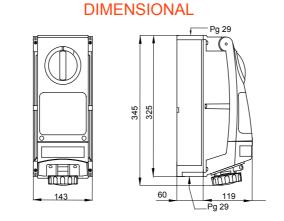

| Type of fuse              | Ø 10.3x38 mm | Туре                        | Vertical               |
|---------------------------|--------------|-----------------------------|------------------------|
| Thermo-pressure with ball | 80 °C        | Impact resistance at -20 °C | 20 J                   |
| IP degree                 | IP66         | No. of poles                | 2P+E                   |
| Mechanical resistance     | > IK10       | Frequency                   | 50/60 Hz               |
| Operating temperature     | -25 +40 °C   | Protection                  | Fuse-holder base (CBF) |
| With back-mounting box    | Yes          | Electrocod                  | 2222                   |
| Glow wire test            | 850 °C       | Colour                      | Red                    |
| Rated current (A)         | 32           | Reference h                 | 9                      |
| Rated voltage             | 380-415 V    | Type of use                 | Heavy duty             |