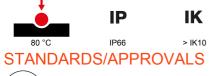

| Type of fuse              | Ø 10.3x38 mm | Туре                        | Vertical               |
|---------------------------|--------------|-----------------------------|------------------------|
| Thermo-pressure with ball | 80 °C        | Impact resistance at -20 °C | 20 J                   |
| IP degree                 | IP66         | No. of poles                | 2P+E                   |
| Mechanical resistance     | > IK10       | Frequency                   | 50/60 Hz               |
| Operating temperature     | -25 +40 °C   | Protection                  | Fuse-holder base (CBF) |
| With back-mounting box    | Yes          | Electrocod                  | 2222                   |
| Glow wire test            | 850 °C       | Colour                      | Red                    |
| Rated current (A)         | 32           | Reference h                 | 9                      |
| Rated voltage             | 380-415 V    | Type of use                 | Heavy duty             |

TECHNICAL SYMBOLOGY

-25° +40°C

GEWISS S.p.A. Via Domenico Bosatelli 1 24069 Cenate Sotto - Bergamo - Italy tel. +39 035 94 61 11 fax +39 035 94 69 09