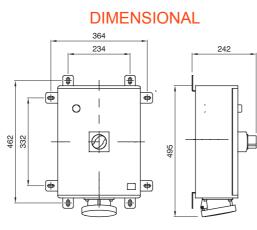

| Туре                        | Vertical    | Thermo-pressure with ball    | 200 °C                                                                       |
|-----------------------------|-------------|------------------------------|------------------------------------------------------------------------------|
| Impact resistance at -20 °C | 20 J        | IP degree                    | IP66                                                                         |
| No. of poles                | 3P+E        | Mechanical resistance        | IK10                                                                         |
| Frequency                   | 50/60 Hz    | Terminal tightening capacity | 2,5-50 mm <sup>2</sup> flexible cables - 2,5-70 mm <sup>2</sup> rigid cables |
| Operating temperature       | -25 +40 °C  | Protection                   | MCB+ADD-ON RCD                                                               |
| Electrocod                  | 2221        | Glow wire test               | 850 °C (Socket) - 960 °C (Case)                                              |
| Colour                      | Blue        | Circuit breaker              | 125A 25 kA C characteristic 30-3000 mA                                       |
| Rated current InA (A)       | 110         | Reference h                  | 9                                                                            |
| Rated voltage               | 200 - 250 V | Type of use                  | Heavy duty                                                                   |
|                             |             |                              |                                                                              |