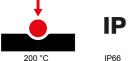

| Туре                        | Vertical    | Thermo-pressure with ball    | 200 °C                                                                       |
|-----------------------------|-------------|------------------------------|------------------------------------------------------------------------------|
| Impact resistance at -20 °C | 20 J        | IP degree                    | IP66                                                                         |
| No. of poles                | 3P+E        | Mechanical resistance        | IK10                                                                         |
| Frequency                   | 50/60 Hz    | Terminal tightening capacity | 2,5-50 mm <sup>2</sup> flexible cables - 2,5-70 mm <sup>2</sup> rigid cables |
| Operating temperature       | -25 +40 °C  | Protection                   | MCB+ADD-ON RCD                                                               |
| Electrocod                  | 2221        | Glow wire test               | 850 °C (Socket) - 960 °C (Case)                                              |
| Colour                      | Blue        | Circuit breaker              | 125A 25 kA C characteristic 30-3000 mA                                       |
| Rated current InA (A)       | 110         | Reference h                  | 9                                                                            |
| Rated voltage               | 200 - 250 V | Type of use                  | Heavy duty                                                                   |
|                             |             |                              |                                                                              |