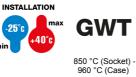

| Туре                        | Vertical    | Thermo-pressure with ball    | 200 °C                                                                       |
|-----------------------------|-------------|------------------------------|------------------------------------------------------------------------------|
| Impact resistance at -20 °C | 20 J        | IP degree                    | IP66                                                                         |
| No. of poles                | 3P+E        | Mechanical resistance        | IK10                                                                         |
| Frequency                   | 50/60 Hz    | Terminal tightening capacity | 2,5-50 mm <sup>2</sup> flexible cables - 2,5-70 mm <sup>2</sup> rigid cables |
| Operating temperature       | -25 +40 °C  | Protection                   | MCB+ADD-ON RCD                                                               |
| Electrocod                  | 2221        | Glow wire test               | 850 °C (Socket) - 960 °C (Case)                                              |
| Colour                      | Blue        | Circuit breaker              | 125A 25 kA C characteristic 30-3000 mA                                       |
| Rated current InA (A)       | 110         | Reference h                  | 9                                                                            |
| Rated voltage               | 200 - 250 V | Type of use                  | Heavy duty                                                                   |
|                             |             |                              |                                                                              |