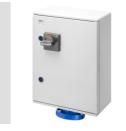

## Product Data Sheet GW66593

IB Range

Range of industrial sockets-outlets with rated current equal to 125A in compilance with IEC 60309, with electrical interlock and with MCCB or MCCB equipped with residual current device. The casing of the sockets is made in high performance polyester reinforced with fibre-glass, resistent tu UV rays according to EN 62208, impact and abonormal heat and fire. The robustness of the products and their resistance allow the installation in heavy duty environments and with critical atmospheric.

| Туре                        | Vertical    | Thermo-pressure with ball    | 200 °C                                                                       |
|-----------------------------|-------------|------------------------------|------------------------------------------------------------------------------|
| Impact resistance at -20 °C | 20 J        | IP degree                    | IP66                                                                         |
| No. of poles                | 3P+E        | Mechanical resistance        | IK10                                                                         |
| Frequency                   | 50/60 Hz    | Terminal tightening capacity | 2,5-50 mm <sup>2</sup> flexible cables - 2,5-70 mm <sup>2</sup> rigid cables |
| Operating temperature       | -25 +40 °C  | Protection                   | MCB+ADD-ON RCD                                                               |
| Electrocod                  | 2221        | Glow wire test               | 850 °C (Socket) - 960 °C (Case)                                              |
| Colour                      | Blue        | Circuit breaker              | 125A 25 kA C characteristic 30-3000 mA                                       |
| Rated current InA (A)       | 110         | Reference h                  | 9                                                                            |
| Rated voltage               | 200 - 250 V | Type of use                  | Heavy duty                                                                   |
|                             |             |                              |                                                                              |