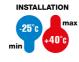

| Туре                        | Vertical   | Thermo-pressure with ball    | 200 °C                                               |
|-----------------------------|------------|------------------------------|------------------------------------------------------|
| Impact resistance at -20 °C | 20 J       | IP degree                    | IP66                                                 |
| No. of poles                | 3P+E       | Mechanical resistance        | IK10                                                 |
| Frequency                   | 50/60 Hz   | Terminal tightening capacity | 2,5-50 mm² flexible cables - 2,5-70 mm² rigid cables |
| Operating temperature       | -25 +40 °C | Protection                   | MCB+ADD-ON RCD                                       |
| Electrocod                  | 2221       | Glow wire test               | 850 °C (Socket) - 960 °C (Case)                      |
| Colour                      | Yellow     | Circuit breaker              | 125A 25 kA C characteristic 30-3000 mA               |
| Rated current (A)           | 125        | Reference h                  | 4                                                    |
| Rated voltage               | 100-130 V  | Type of use                  | Heavy duty                                           |