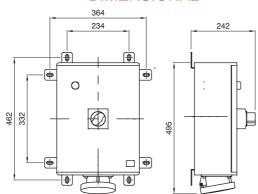

ncy                   | 50/60 Hz   | Terminal tightening capacity | 2,5-50 mm² flexible cables - 2,5-70 mm² rigid cables |
| Operating temperature       | -25 +40 °C | Protection                   | MCB+ADD-ON RCD                                       |
| Electrocod                  | 2221       | Glow wire test               | 850 °C (Socket) - 960 °C (Case)                      |
| Colour                      | Yellow     | Circuit breaker              | 125A 25 kA C characteristic 30-3000 mA               |
| Rated current (A)           | 125        | Reference h                  | 4                                                    |
| Rated voltage               | 100-130 V  | Type of use                  | Heavy duty                                           |

### **DIMENSIONAL**



### **TECHNICAL SYMBOLOGY**





IP66



IK10





850 °C (Socket) -960 °C (Case)

### STANDARDS/APPROVALS