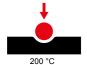

| Туре                        | Vertical   | Thermo-pressure with ball    | 200 °C                                               |
|-----------------------------|------------|------------------------------|------------------------------------------------------|
| Impact resistance at -20 °C | 20 J       | IP degree                    | IP66                                                 |
| No. of poles                | 3P+E       | Mechanical resistance        | IK10                                                 |
| Frequency                   | 50/60 Hz   | Terminal tightening capacity | 2,5-50 mm² flexible cables - 2,5-70 mm² rigid cables |
| Operating temperature       | -25 +40 °C | Protection                   | MCB+ADD-ON RCD                                       |
| Electrocod                  | 2221       | Glow wire test               | 850 °C (Socket) - 960 °C (Case)                      |
| Colour                      | Yellow     | Circuit breaker              | 125A 25 kA C characteristic 30-3000 mA               |
| Rated current (A)           | 125        | Reference h                  | 4                                                    |
| Rated voltage               | 100-130 V  | Type of use                  | Heavy duty                                           |

### **TECHNICAL SYMBOLOGY**

IP66

IK10

850 °C (Socket) -960 °C (Case)