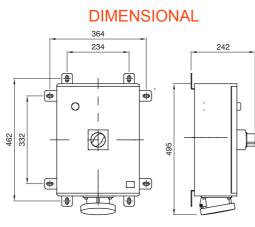

| Туре                        | Vertical   | Thermo-pressure with ball    | 200 °C                                                                       |
|-----------------------------|------------|------------------------------|------------------------------------------------------------------------------|
| Impact resistance at -20 °C | 20 J       | IP degree                    | IP66                                                                         |
| No. of poles                | 3P+N+E     | Mechanical resistance        | IK10                                                                         |
| Frequency                   | 50/60 Hz   | Terminal tightening capacity | 2,5-50 mm <sup>2</sup> flexible cables - 2,5-70 mm <sup>2</sup> rigid cables |
| Operating temperature       | -25 +40 °C | Protection                   | MCB                                                                          |
| Electrocod                  | 2221       | Glow wire test               | 850 °C (Socket) - 960 °C (Case)                                              |
| Colour                      | Yellow     | Circuit breaker              | 125A 25 kA C characteristic                                                  |
| Rated current (A)           | 125        | Reference h                  | 4                                                                            |
| Rated voltage               | 100-130 V  | Type of use                  | Heavy duty                                                                   |
|                             |            |                              |                                                                              |