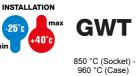

| Туре                        | Vertical   | Thermo-pressure with ball    | 200 °C                                                                       |
|-----------------------------|------------|------------------------------|------------------------------------------------------------------------------|
| Impact resistance at -20 °C | 20 J       | IP degree                    | IP66                                                                         |
| No. of poles                | 3P+N+E     | Mechanical resistance        | IK10                                                                         |
| Frequency                   | 50/60 Hz   | Terminal tightening capacity | 2,5-50 mm <sup>2</sup> flexible cables - 2,5-70 mm <sup>2</sup> rigid cables |
| Operating temperature       | -25 +40 °C | Protection                   | MCB                                                                          |
| Electrocod                  | 2221       | Glow wire test               | 850 °C (Socket) - 960 °C (Case)                                              |
| Colour                      | Yellow     | Circuit breaker              | 125A 25 kA C characteristic                                                  |
| Rated current (A)           | 125        | Reference h                  | 4                                                                            |
| Rated voltage               | 100-130 V  | Type of use                  | Heavy duty                                                                   |
|                             |            |                              |                                                                              |