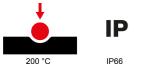

| Туре                        | Vertical   | Thermo-pressure with ball    | 200 °C                                                                       |
|-----------------------------|------------|------------------------------|------------------------------------------------------------------------------|
| Impact resistance at -20 °C | 20 J       | IP degree                    | IP66                                                                         |
| No. of poles                | 3P+N+E     | Mechanical resistance        | IK10                                                                         |
| Frequency                   | 50/60 Hz   | Terminal tightening capacity | 2,5-50 mm <sup>2</sup> flexible cables - 2,5-70 mm <sup>2</sup> rigid cables |
| Operating temperature       | -25 +40 °C | Protection                   | MCB                                                                          |
| Electrocod                  | 2221       | Glow wire test               | 850 °C (Socket) - 960 °C (Case)                                              |
| Colour                      | Yellow     | Circuit breaker              | 125A 25 kA C characteristic                                                  |
| Rated current (A)           | 125        | Reference h                  | 4                                                                            |
| Rated voltage               | 100-130 V  | Type of use                  | Heavy duty                                                                   |
|                             |            |                              |                                                                              |