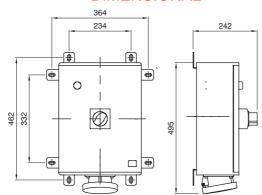

ncy                   | 50/60 Hz   | Terminal tightening capacity | 2,5-50 mm² flexible cables - 2,5-70 mm² rigid cables |
| Operating temperature       | -25 +40 °C | Protection                   | MCB                                                  |
| Electrocod                  | 2221       | Glow wire test               | 850 °C (Socket) - 960 °C (Case)                      |
| Colour                      | Yellow     | Circuit breaker              | 125A 25 kA C characteristic                          |
| Rated current (A)           | 125        | Reference h                  | 4                                                    |
| Rated voltage               | 100-130 V  | Type of use                  | Heavy duty                                           |

### **DIMENSIONAL**



### **TECHNICAL SYMBOLOGY**





IP66







850 °C (Socket) -960 °C (Case)

### STANDARDS/APPROVALS