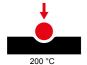

| Туре                        | Vertical   | Thermo-pressure with ball    | 200 °C                                               |
|-----------------------------|------------|------------------------------|------------------------------------------------------|
| Impact resistance at -20 °C | 20 J       | IP degree                    | IP66                                                 |
| No. of poles                | 3P+E       | Mechanical resistance        | IK10                                                 |
| Frequency                   | 50/60 Hz   | Terminal tightening capacity | 2,5-50 mm² flexible cables - 2,5-70 mm² rigid cables |
| Operating temperature       | -25 +40 °C | Protection                   | MCB                                                  |
| Electrocod                  | 2221       | Glow wire test               | 850 °C (Socket) - 960 °C (Case)                      |
| Colour                      | Yellow     | Circuit breaker              | 125A 25 kA C characteristic                          |
| Rated current (A)           | 125        | Reference h                  | 4                                                    |
| Rated voltage               | 100-130 V  | Type of use                  | Heavy duty                                           |