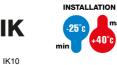

| Туре                        | Vertical   | Thermo-pressure with ball    | 200 °C                                               |
|-----------------------------|------------|------------------------------|------------------------------------------------------|
| Impact resistance at -20 °C | 20 J       | IP degree                    | IP66                                                 |
| No. of poles                | 3P+E       | Mechanical resistance        | IK10                                                 |
| Frequency                   | 50/60 Hz   | Terminal tightening capacity | 2,5-50 mm² flexible cables - 2,5-70 mm² rigid cables |
| Operating temperature       | -25 +40 °C | Protection                   | MCB                                                  |
| Electrocod                  | 2221       | Glow wire test               | 850 °C (Socket) - 960 °C (Case)                      |
| Colour                      | Yellow     | Circuit breaker              | 125A 25 kA C characteristic                          |
| Rated current (A)           | 125        | Reference h                  | 4                                                    |
| Rated voltage               | 100-130 V  | Type of use                  | Heavy duty                                           |