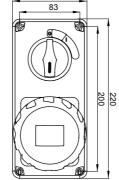

## Product Data Sheet GW66357N

**IB** Range

Industrial-type socket-outlets conforming to IEC 309 Standard, with mechanical interlock consisting of a circuit breaker enabling the plug to be connected and disconnected only in the open position, and the switch to close only with the plug inserted. Wide range including models with rotary switch and fuseholder base, AUTOMATIKA with 6kA C characteristic miniature circuit breaker, and version with safety transformer. High application versatility thanks to the possibility of assembly in back-mounting and flush-mounting boxes, and boards of the 68 Q-DIN and Q-MC ranges.

| Туре                                | Vertical   | Thermo-pressure with ball | 125 °C      |  |
|-------------------------------------|------------|---------------------------|-------------|--|
| IP degree                           | IP67       | No. of poles              | 3P+E        |  |
| Mechanical resistance               | IK08       | Frequency                 | 50/60 Hz    |  |
| Operating temperature               | -25 +40 °C | Protection                | NO (SBF)    |  |
| With back-mounting box              | No         | Electrocod                | 2222        |  |
| Glow wire test                      | 850 °C     | Colour                    | Red         |  |
| IB socket outlet rated current (In) | 32 A       | Rated current (A)         | 32          |  |
| Reference h                         | 3          | Rated voltage             | 380 - 440 V |  |