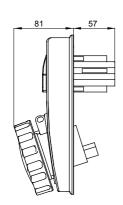

## Product Data Sheet GW66357N

**IB** Range

Industrial-type socket-outlets conforming to IEC 309 Standard, with mechanical interlock consisting of a circuit breaker enabling the plug to be connected and disconnected only in the open position, and the switch to close only with the plug inserted. Wide range including models with rotary switch and fuseholder base, AUTOMATIKA with 6kA C characteristic miniature circuit breaker, and version with safety transformer. High application versatility thanks to the possibility of assembly in back-mounting and flush-mounting boxes, and boards of the 68 Q-DIN and Q-MC ranges.

| Туре                                | Vertical   | Thermo-pressure with ball | 125 °C      |  |
|-------------------------------------|------------|---------------------------|-------------|--|
| IP degree                           | IP67       | No. of poles              | 3P+E        |  |
| Mechanical resistance               | IK08       | Frequency                 | 50/60 Hz    |  |
| Operating temperature               | -25 +40 °C | Protection                | NO (SBF)    |  |
| With back-mounting box              | No         | Electrocod                | 2222        |  |
| Glow wire test                      | 850 °C     | Colour                    | Red         |  |
| IB socket outlet rated current (In) | 32 A       | Rated current (A)         | 32          |  |
| Reference h                         | 3          | Rated voltage             | 380 - 440 V |  |