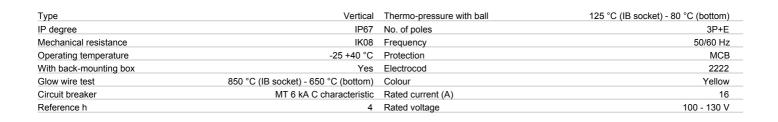

## Product Data Sheet GW66052N

**IB Range** 

Industrial-type socket-outlets conforming to IEC 309 Standard, with mechanical interlock consisting of a circuit breaker enabling the plug to be connected and disconnected only in the open position, and the switch to close only with the plug inserted. Wide range including models with rotary switch and fuseholder base, AUTOMATIKA with 6kA C characteristic miniature circuit breaker, and version with safety transformer. High application versatility thanks to the possibility of assembly in back-mounting and flush-mounting boxes, and boards of the 68 Q-DIN and Q-MC ranges.