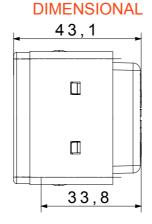

| Category                                            | Power                          | Description                     | 2P+E - 16 A Dual amperage    |
|-----------------------------------------------------|--------------------------------|---------------------------------|------------------------------|
| Colour                                              | White                          | Voltage                         | 250 V ac                     |
| Earth pit                                           | Side and central               | Standard                        | Italian / German             |
| Characteristics                                     | With safety shields            | For plug pins                   | Ø 4 / 4.8 / 5 mm             |
| Wiring terminals                                    | With screw                     | Туре                            | P40                          |
| Standard                                            | CEI 23-50 / IEC 60884-1        | Resistance at test voltage      | 2000 V at 50 Hz for 1 minute |
| Prolonged operation switch (no.of position changes) | 10.000 at In 250 V ac cosφ=0,8 | Thermo-pressure with ball       | 125 °C                       |
| Glow Wire Test                                      | 850 °C                         | Terminal grip on cable traction | > 50 N                       |
| Terminal tightening capacity                        | min. 0,75 - max. 2x4           | Terminal tightening capacity    | min. 0,5 - max. 2x2,5        |
| stranded cables (mm <sup>2</sup> )                  |                                | solid cables (mm <sup>2</sup> ) |                              |
| No. SYSTEM modules                                  | 2                              | Material                        | Technopolymer                |
| Electrocod                                          | 0131                           |                                 |                              |