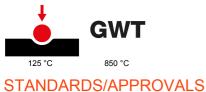

| Category                                            | Power                          | Description                     | 2P+E - 16 A Dual amperage    |
|-----------------------------------------------------|--------------------------------|---------------------------------|------------------------------|
| Colour                                              | White                          | Voltage                         | 250 V ac                     |
| Earth pit                                           | Side and central               | Standard                        | Italian / German             |
| Characteristics                                     | With safety shields            | For plug pins                   | Ø 4 / 4.8 / 5 mm             |
| Wiring terminals                                    | With screw                     | Туре                            | P40                          |
| Standard                                            | CEI 23-50 / IEC 60884-1        | Resistance at test voltage      | 2000 V at 50 Hz for 1 minute |
| Prolonged operation switch (no.of position changes) | 10.000 at In 250 V ac cosφ=0,8 | Thermo-pressure with ball       | 125 °C                       |
| Glow Wire Test                                      | 850 °C                         | Terminal grip on cable traction | > 50 N                       |
| Terminal tightening capacity                        | min. 0,75 - max. 2x4           | Terminal tightening capacity    | min. 0,5 - max. 2x2,5        |
| stranded cables (mm <sup>2</sup> )                  |                                | solid cables (mm <sup>2</sup> ) |                              |
| No. SYSTEM modules                                  | 2                              | Material                        | Technopolymer                |
| Electrocod                                          | 0131                           |                                 |                              |