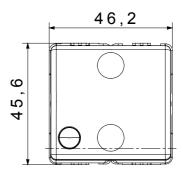

| Terminal tightening capacity stranded cables (mm²)  | min. 0,75 - max. 2x4           |
| Terminal tightening capacity solid cables (mm²) | min. 0,5 - max. 2x2,5        | Thermo-pressure with ball                           | 125 °C                         |
| Rated power of 230V LED lamps                   | 200 W                        | Glow Wire Test                                      | 850 °C                         |
| No. SYSTEM modules                              | 2                            | Material                                            | Technopolymer                  |
| Electrocod                                      | 0130                         |                                                     |                                |



## **DIMENSIONAL**





#### **TECHNICAL SYMBOLOGY**



### STANDARDS/APPROVALS