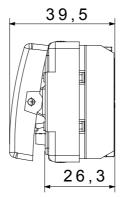

| Terminal tightening capacity stranded cables (mm²)  | min. 0,75 - max. 2x4           |
| Terminal tightening capacity solid cables (mm²) | min. 0,5 - max. 2x2,5        | Thermo-pressure with ball                           | 125 °C                         |
| Rated power of 230V LED lamps                   | 200 W                        | Glow Wire Test                                      | 850 °C                         |
| No. SYSTEM modules                              | 2                            | Material                                            | Technopolymer                  |
| Electrocod                                      | 0130                         |                                                     |                                |



## **DIMENSIONAL**





#### **TECHNICAL SYMBOLOGY**



### STANDARDS/APPROVALS