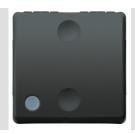

# GW21589

SYSTEM BLACK - Domestic range

The System modular devices allow the creation of infinite combinations of devices and plates, through a complete range that covers all design, functional and installation needs. Colours and finishes: satin black, elegant and classy. The range includes control units, socket-outlets, breakers, indicators, connectors and devices for the control, safety and comfort of your home.

| Category                                        | Switch                       | Button key                                          | With diffuser                  |
|-------------------------------------------------|------------------------------|-----------------------------------------------------|--------------------------------|
| Colour                                          | Black                        | Description                                         | 1P - 16 AX - illuminable       |
| Voltage                                         | 250 V ac                     | Standard                                            | EN 60669-1                     |
| Resistance at test voltage                      | 2000 V at 50 Hz for 1 minute | Insulation resistance                               | > 5 MOhm                       |
| Wiring terminals                                | With screw                   | Prolonged operation switch (no.of position changes) | 40.000 at In 250 V ac cosφ=0,6 |
| Terminal grip on cable traction                 | > 50 N                       | Terminal tightening capacity stranded cables (mm²)  | min. 0,75 - max. 2x4           |
| Terminal tightening capacity solid cables (mm²) | min. 0,5 - max. 2x2,5        | Thermo-pressure with ball                           | 125 °C                         |
| Rated power of 230V LED lamps                   | 200 W                        | Glow Wire Test                                      | 850 °C                         |
| No. SYSTEM modules                              | 2                            | Material                                            | Technopolymer                  |
| Electrocod                                      | 0130                         |                                                     |                                |