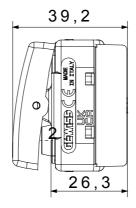

Wire Test                                 | 850 °C                                | Terminal grip on cable traction | > 50 N                        |
| Terminal tightening capacity                   | min. 0,75 - max. 2x4                  | Terminal tightening capacity    | min. 0,5 - max. 2x2,5         |
| stranded cables (mm²)                          |                                       | solid cables (mm²)              |                               |
| No. SYSTEM modules                             | 1                                     | Material                        | Technopolymer                 |
| Electrocod                                     | 0130                                  |                                 |                               |

### **DIMENSIONAL**







### **TECHNICAL SYMBOLOGY**



## STANDARDS/APPROVALS