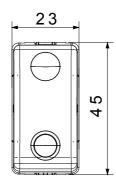

re Test                                 | 850 °C                                | Terminal grip on cable traction | > 50 N                        |
| Terminal tightening capacity                   | min. 0,75 - max. 2x4                  | Terminal tightening capacity    | min. 0,5 - max. 2x2,5         |
| stranded cables (mm²)                          |                                       | solid cables (mm²)              |                               |
| No. SYSTEM modules                             | 1                                     | Material                        | Technopolymer                 |
| Electrocod                                     | 0130                                  |                                 |                               |

### **DIMENSIONAL**







### **TECHNICAL SYMBOLOGY**



## STANDARDS/APPROVALS