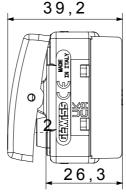

low Wire Test                                 | 850 °C                               | Terminal grip on cable traction | > 50 N                        |
| Terminal tightening capacity                   | min. 0,75 - max. 2x4                 | Terminal tightening capacity    | min. 0,5 - max. 2x2,5         |
| stranded cables (mm²)                          |                                      | solid cables (mm²)              |                               |
| No. SYSTEM modules                             | 1                                    | Material                        | Technopolymer                 |
| Electrocod                                     | 0130                                 |                                 |                               |

## **DIMENSIONAL**







## **TECHNICAL SYMBOLOGY**



## STANDARDS/APPROVALS