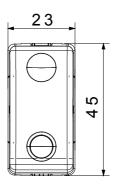

w Wire Test                                 | 850 °C                               | Terminal grip on cable traction | > 50 N                        |
| Terminal tightening capacity                   | min. 0,75 - max. 2x4                 | Terminal tightening capacity    | min. 0,5 - max. 2x2,5         |
| stranded cables (mm²)                          |                                      | solid cables (mm²)              |                               |
| No. SYSTEM modules                             | 1                                    | Material                        | Technopolymer                 |
| Electrocod                                     | 0130                                 |                                 |                               |

## **DIMENSIONAL**







## **TECHNICAL SYMBOLOGY**



## STANDARDS/APPROVALS