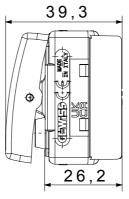

ure with ball       | 125 °C                |
| Glow Wire Test                                      | 850 °C                         | Terminal grip on cable traction | > 50 N                |
| Terminal tightening capacity                        | min. 0,75 - max. 2x4           | Terminal tightening capacity    | min. 0,5 - max. 2x2,5 |
| stranded cables (mm <sup>2</sup> )                  |                                | solid cables (mm <sup>2</sup> ) |                       |
| No. SYSTEM modules                                  | 1                              | Material                        | Technopolymer         |
| Electrocod                                          | 0130                           |                                 |                       |



## DIMENSIONAL





## **TECHNICAL SYMBOLOGY**





www.gewiss.com sat@gewiss.com Last update 30/04/2025