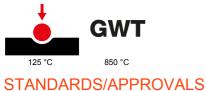

| Category                                            | Reversing switch               | Button key                      | Neutral               |
|-----------------------------------------------------|--------------------------------|---------------------------------|-----------------------|
| Symbol                                              | -                              | Colour                          | Black                 |
| Description                                         | 1P - 16AX                      | Voltage                         | 250 V ac              |
| Signalling unit                                     | -                              | Standard                        | EN 60669-1            |
| Resistance at test voltage                          | 2000 V at 50 Hz for 1 minute   | Rated power of 230V LED lamps   | 200 W                 |
| Insulation resistance                               | > 5 MOhm                       | Wiring terminals                | With screw            |
| Prolonged operation switch (no.of position changes) | 40.000 at In 250 V ac cosφ=0,6 | Thermo-pressure with ball       | 125 °C                |
| Glow Wire Test                                      | 850 °C                         | Terminal grip on cable traction | > 50 N                |
| Terminal tightening capacity                        | min. 0,75 - max. 2x4           | Terminal tightening capacity    | min. 0,5 - max. 2x2,5 |
| stranded cables (mm <sup>2</sup> )                  |                                | solid cables (mm <sup>2</sup> ) |                       |
| No. SYSTEM modules                                  | 1                              | Material                        | Technopolymer         |
| Electrocod                                          | 0130                           |                                 |                       |

## **TECHNICAL SYMBOLOGY**

www.gewiss.com sat@gewiss.com Last update 30/04/2025