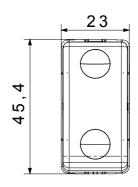

e with ball       | 125 °C                |
| Glow Wire Test                                      | 850 °C                         | Terminal grip on cable traction | > 50 N                |
| Terminal tightening capacity                        | min. 0,75 - max. 2x4           | Terminal tightening capacity    | min. 0,5 - max. 2x2,5 |
| stranded cables (mm <sup>2</sup> )                  |                                | solid cables (mm <sup>2</sup> ) |                       |
| No. SYSTEM modules                                  | 1                              | Material                        | Technopolymer         |
| Electrocod                                          | 0130                           |                                 |                       |



## DIMENSIONAL





## **TECHNICAL SYMBOLOGY**





www.gewiss.com sat@gewiss.com Last update 30/04/2025