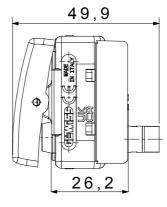

st                                     | 850 °C                              | Terminal grip on cable traction | > 50 N                        |
| Terminal tightening capacity                       | min. 0,75 - max. 2x4                | Terminal tightening capacity    | min. 0,5 - max. 2x2,5         |
| stranded cables (mm <sup>2</sup> )                 |                                     | solid cables (mm <sup>2</sup> ) |                               |
| No. SYSTEM modules                                 | 1                                   | Material                        | Technopolymer                 |
| Electrocod                                         | 0130                                |                                 |                               |



## DIMENSIONAL





## **TECHNICAL SYMBOLOGY**





www.gewiss.com sat@gewiss.com Last update 01/05/2025 Data, measures, designs and pictures are shown only as informative purposes, and could be changed without previous notice