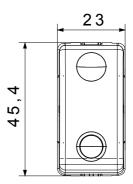

| 850 °C                              | Terminal grip on cable traction | > 50 N                        |
| Terminal tightening capacity                       | min. 0,75 - max. 2x4                | Terminal tightening capacity    | min. 0,5 - max. 2x2,5         |
| stranded cables (mm <sup>2</sup> )                 |                                     | solid cables (mm <sup>2</sup> ) |                               |
| No. SYSTEM modules                                 | 1                                   | Material                        | Technopolymer                 |
| Electrocod                                         | 0130                                |                                 |                               |



## DIMENSIONAL





## **TECHNICAL SYMBOLOGY**





www.gewiss.com sat@gewiss.com Last update 01/05/2025 Data, measures, designs and pictures are shown only as informative purposes, and could be changed without previous notice